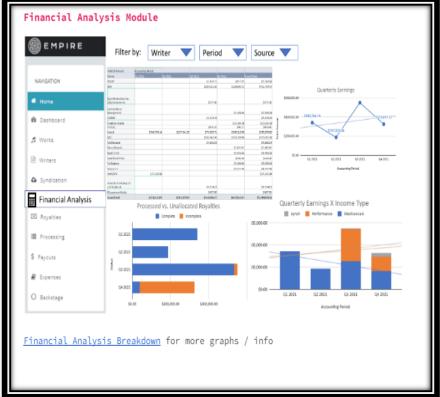

### FINANCIAL ANALYSIS DASHBOARD

#### EXECUTION

The Financial Analysis Dashboard captures data utilized by Finance, Royalties, and Client Management Teams