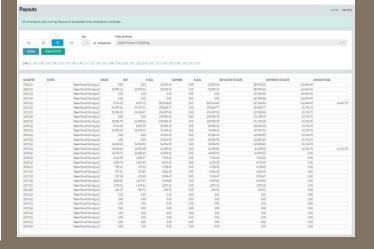

### 'All Quarters' Payouts

Account Balances Summary –
An accounting of quarterly transactions
(Client Portal)

Statement Announcement – Quarterly notifications sent to each client regarding statement availability

# Client Management

Streamlined Royalty Details Royalty details which include Work ID, Source,
Shares, Units, Territories, Income & Type

"All Quarters" Payouts Summary A full view of all transactions quarter over
quarter by writer name