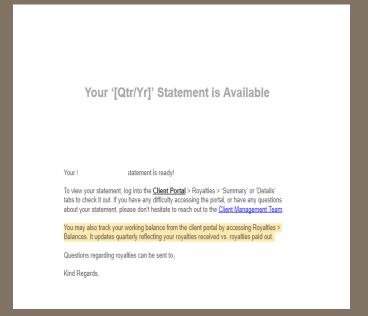

#### Statement Announcement

### 'All Quarters' Payouts

Account Balances Summary –
An accounting of quarterly transactions
(Client Portal)

Statement Announcement – Quarterly notifications sent to each client regarding statement availability