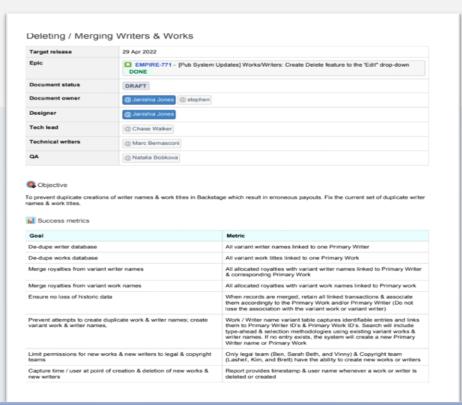

## DEDUPLICATION / MERGING PROJECT

Prevents attempts to create duplicate work & writer names; reduces erroneous payouts