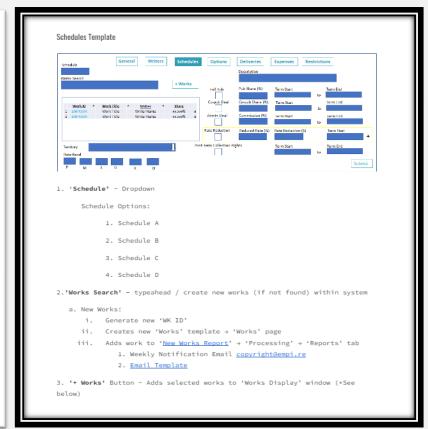

### **AGREEMENTS**

#### **EXECUTION**

Agreements Module Phase I is a data management system to record contract terms. Includes General Info, Writers, Publishers, Schedules, Options, Delivery, and Restrictions