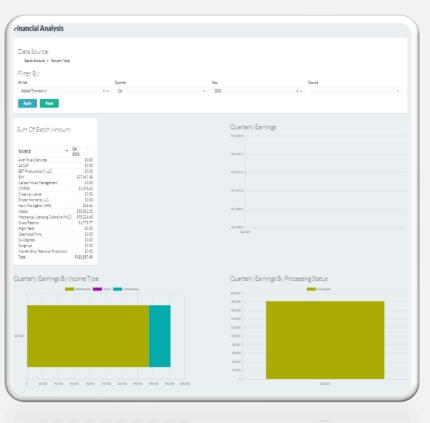

### FINANCIAL ANALYSIS DASHBOARD

#### EXECUTION

The Financial Analysis Dashboard captures data utilized by Finance, Royalties, and Client Management Teams