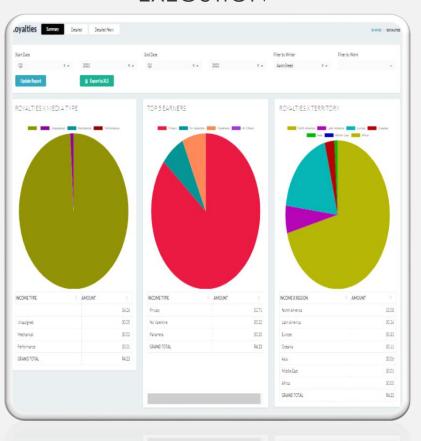

### **CLIENT ROYALTIES SUMMARY**

#### **EXECUTION**

The Client Royalties Summary analyzed quarterly earnings by media type, song title, and territory