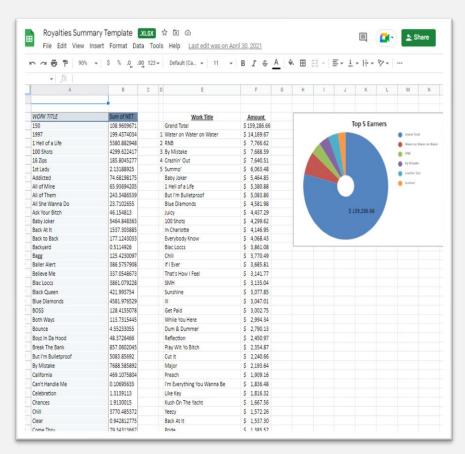

### **CLIENT ROYALTIES SUMMARY**

#### **EXECUTION**

The Client Royalties Summary analyzed quarterly earnings by media type, song title, and territory