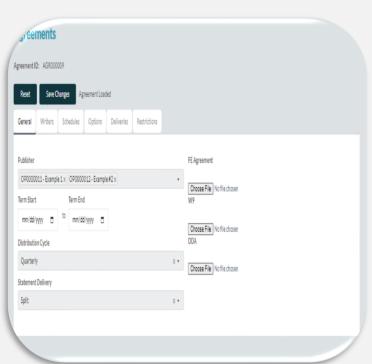

### **AGREEMENTS**

#### **EXECUTION**

Agreements Module Phase I is a data management system to record contract terms. Includes General Info, Writers, Publishers, Schedules, Options, Delivery, and Restrictions