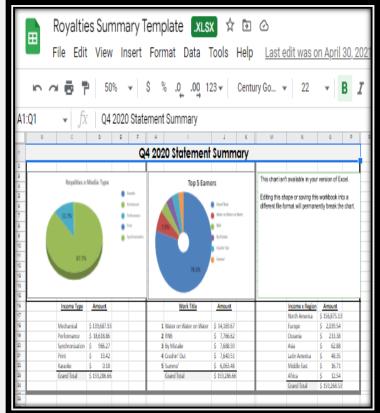

### **CLIENT ROYALTIES SUMMARY**

#### **EXECUTION**

The Client Royalties Summary analyzed quarterly earnings by media type, song title, and territory