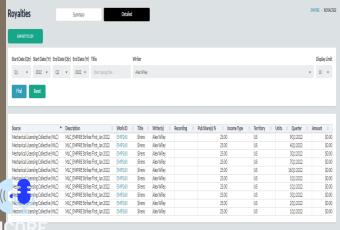

#### Streamlined Royalty Details

# Client Management

Streamlined Royalty Details Royalty details which include Work ID, Source,
Shares, Units, Territories, Income & Type

"All Quarters" Payouts Summary A full view of all transactions quarter over
quarter by writer name